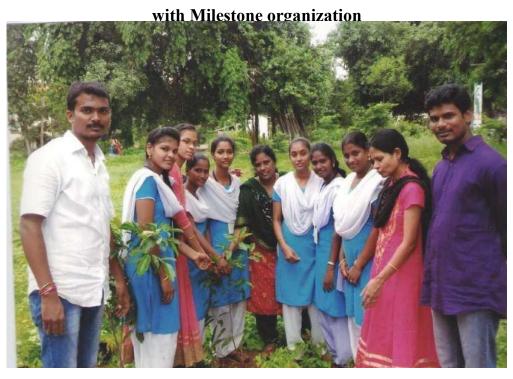

## VISAKHA GOVT. DEGREE COLLEGE for WOMEN

(2016-2017)

Date: 08-07-2016

National Service Scheme and Dept. of Botany in collaboration

Students & Staff created an awareness about the importance of plantation and need to protect and plant trees.

conducted Tree Plantation Programme at Gollaveedhi on 08.07.2016 by the Students and Staff of VGDCW