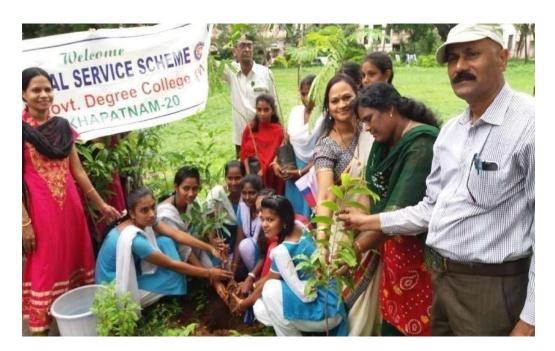

## <u>EVENTORGANIZEDREPORT</u> (2016-2017)

| Title of the Activity      | Tree Plantation Program at Gollaveedhi on (08.07.2016)                                                                                                                                                                                                                        |
|----------------------------|-------------------------------------------------------------------------------------------------------------------------------------------------------------------------------------------------------------------------------------------------------------------------------|
| Date of Activity Organized | 08.07.2016                                                                                                                                                                                                                                                                    |
| Name of Department         | NSS and Botany – Milestone Organization                                                                                                                                                                                                                                       |
| Chairperson                | Dr.V.Sudhakar<br>Rao, Principal                                                                                                                                                                                                                                               |
| Co-ordinator               | Dr. P. V. Ramana Reddy, Sri S.V.S. Prasad                                                                                                                                                                                                                                     |
| No. of Participants        | 180                                                                                                                                                                                                                                                                           |
| Programme report           | In Collaboration with Milestone Organization Our college NSS and Botany Department conducted Tree Plantation Programme at Gollaveedhi on 08.07.2016. Students and Staff of VGDCW created an awareness about the importance of plantation and need to protect and plant trees. |
| Objective of the Activity  | To create awareness on the need to protect and plant trees for a healthy environment.                                                                                                                                                                                         |
| Outcome of the Activity    | Highlighted the need for plating and trending trees as the best way to percent global warming. Planted 40 trees at Gollaveedhi and exhibited posters propagating green environment.                                                                                           |

## VISAKHA GOVT. DEGREE COLLEGE for WOMEN

(2016-2017)

Date: 08-07-2016

National Service Scheme and Dept. of Botany in collaboration

Students & Staff created an awareness about the importance of plantation and need to protect and plant trees.

conducted Tree Plantation Programme at Gollaveedhi on 08.07.2016 by the Students and Staff of VGDCW